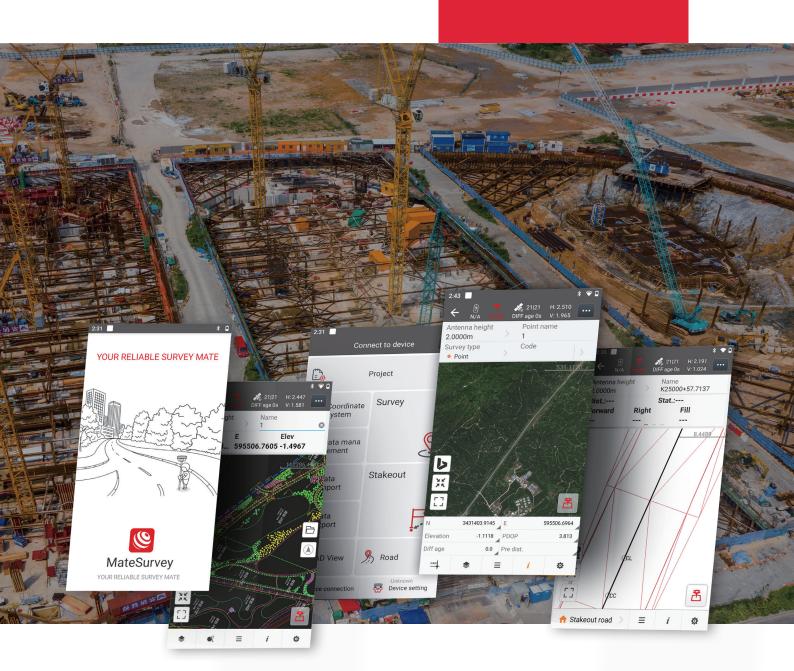

### **GEOMATE MATESURVEY**

MateSurvey is an Android-based GNSS field data collection software designed to provide users with efficient and convenient surveying and stakeout. MateSurvey software features a distributed architecture that fully utilizes the convenience of the Internet, bringing a new operational experience to survey crews in the field. The integrated cloud service greatly simplifies data transfer between the surveyor's field controller and project supervisors in the office, and more. DXF and DWG project files are fully supported by MateSurvey and users can directly stake out points or lines from the original design drawings. MateSurvey is designed with a clear interface, allowing users to efficiently complete all surveying projects with the highest productivity.

# TECHNICAL SPECIFICATIONS

| Features                                                     | Supported Languages   |
|--------------------------------------------------------------|-----------------------|
| Concise user interface                                       | Bulgarian             |
| Comprehensive Import/Export Format support                   | Chinese (Simplified)  |
| Global coordinate system                                     | Chinese (Traditional) |
| Comprehensive geoid file support                             | Croatian              |
| RTCM message                                                 | English               |
| Quick code                                                   | Finnish               |
| Repeated control point measurement                           | French                |
| Layer management                                             | German                |
| Customizable point sympol                                    | Greek                 |
| Connection types (Bluetooth, Wi-Fi and demonstration)        | Hungarian             |
| Support customized WMS/WFS                                   | Japanese              |
| Powerful COGO tools (earthwork, inverse, grid to ground,)    | Korean                |
| Automatic line drawing                                       | Mongolian             |
| Support CAD drawing                                          | Persian               |
| Accurately capture the endpoints, nodes, etc on the base map | Polish                |
| Multi-language interface                                     | Portuguese            |
| Cloud service                                                | Russian               |
| Sharing code to transfer data                                | Slovak                |
| Voice or sound prompt                                        | Spanish               |
| Tilt measurement                                             | Thailand              |
| Collaborative work by remote tool                            | Turkish               |
| Physical keyboard shortcut                                   | Vietnamese            |
| Field Hardware Support                                       |                       |